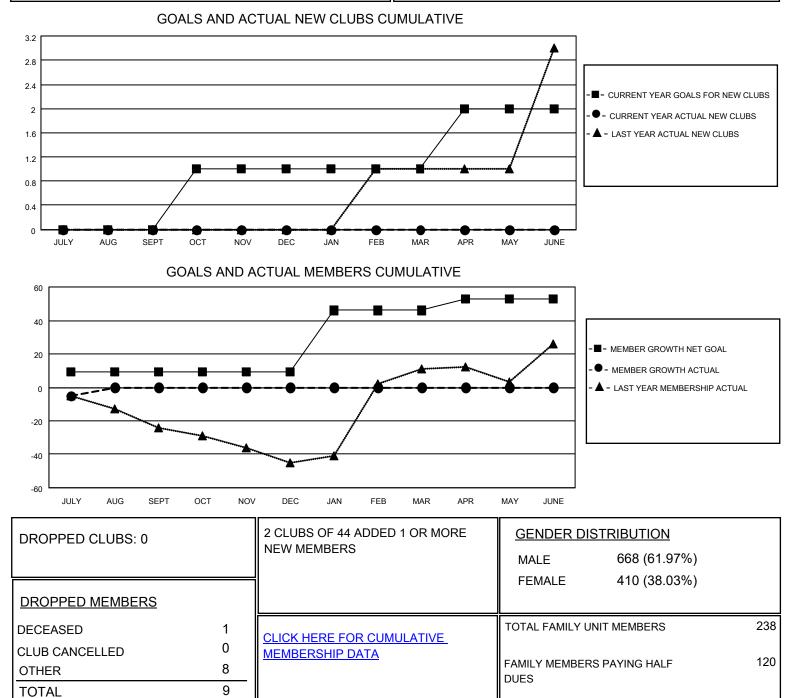

## LOCATION MICHIGAN

District 11 B1

Results as of: 7/31/2020

| Clubs                 |               |           |               | Members               |                         |                         |                                                    |
|-----------------------|---------------|-----------|---------------|-----------------------|-------------------------|-------------------------|----------------------------------------------------|
| RESULTS FOR 2020-2021 |               |           |               | RESULTS FOR 2020-2021 |                         |                         |                                                    |
| QUARTER               | NEW CLUB GOAL | NEW CLUBS | DROPPED CLUBS | QUARTER MEM           | MBER GROWTH NET<br>GOAL | MEMBER GROWTH<br>ACTUAL | DROPPED<br>MEMBERS ACTUAL<br>(including transfers) |
| JULY/AUG/SEPT         | 0             | 0         | 0             | JULY/AUG/SEPT         | 9                       | 4                       | 9                                                  |
| OCT/NOV/DEC           | 1             | 0         | 0             | OCT/NOV/DEC           | 0                       | 0                       | 0                                                  |
| JAN/FEB/MAR           | 0             | 0         | 0             | JAN/FEB/MAR           | 37                      | 0                       | 0                                                  |
| APR/MAY/JUNE          | 1             | 0         | 0             | APR/MAY/JUNE          | 7                       | 0                       | 0                                                  |